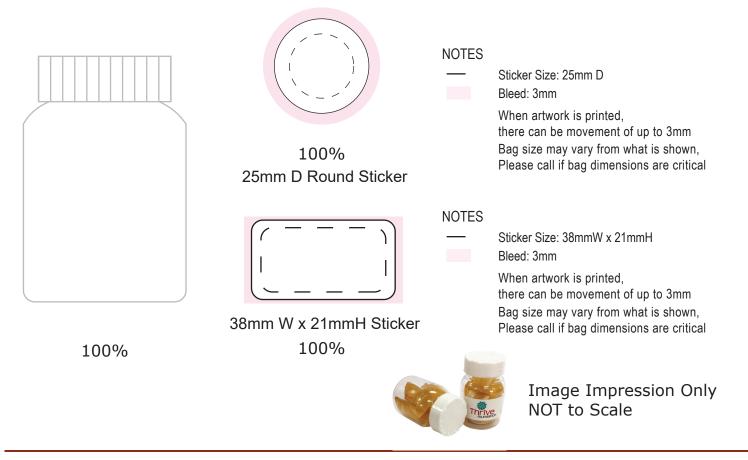

## ART APPROVAL

All colours used in this document are indicative only and they may vary across a variety of printing techniques and confectionery

| : CC086A                                             |
|------------------------------------------------------|
| : Baby Jar filled with 45g Eucalyptus Humbug Lollies |
| :                                                    |
| :                                                    |
| :                                                    |
| : White or Blue                                      |
| : 25mm D Round OR 38mmW x 21mmH                      |
| :                                                    |
| Customer must provide PMS Colour print guide         |
| :                                                    |
|                                                      |